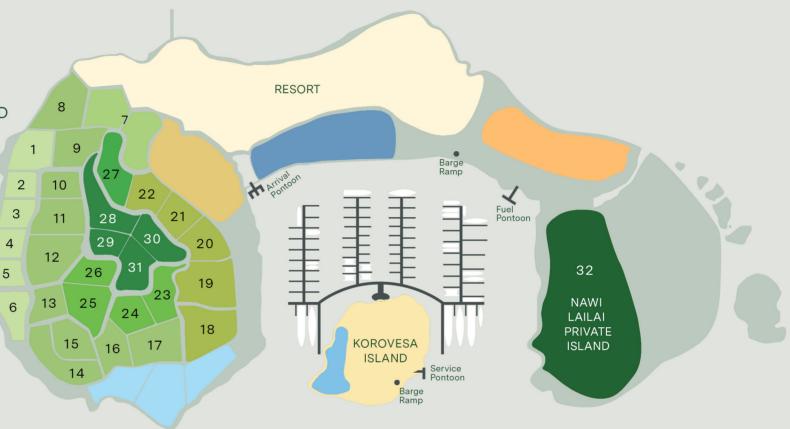

#### BEACHFRONT

- 1 Lot size 2,177 Sq Metres
- 2 Lot size 1,212 Sq Metres
- 3 Lot size 1,392 Sq Metres
- 4 Lot size 1,310 Sq Metres
- 5 Lot size 1,558 Sq Metres
- 6 Lot size 1,770 Sq Metres

- 7 2 x Nawi Display Homes
- 8 TBC 9 TBC
- 10 Lot size 1,472 Sq Metres
- 11 Lot size 2,638 Sq Metres
- 12 Lot size 3,367 Sq Metres
- 13 Lot size 1,669 Sq Metres
- 14 TBC
- 15 TBC
- 16 Lot size 1,940 Sq Metres
- 17 Lot size 2,810 Sq Metres

#### SAVUSAVU PORT VIEW MARINA & RESORT VIEW

23 Lot size 1,700 Sq Metres
24 Lot size 2,499 Sq Metres
25 Lot size 1,962 Sq Metres
25 Lot size 1,868 Sq Metres

HILLTOP 360° VIEW

29 TBC

28 Lot size 2,323 Sq Metres

30 Lot size 1,975 Sq Metres

31 Lot size 1,868 Sq Metres

- 18 Lot size 3,178 Sq Metres
- 19 TBC 20 Lot size 2,084 Sq Metres
- 21 Lot size 1,785 Sq Metres
- 21 Lot size 1,802 Sq Metres

#### NAWI LAILAI PRIVATE ISLAND

Lot size 5,146 Sq Metres Lot size 6,061 Sq Metres Lot size 1 hectare & 430 Sq Metres

#### OCEAN HILLTOP VIEW

27 Lot size 2,373 Sq Metres